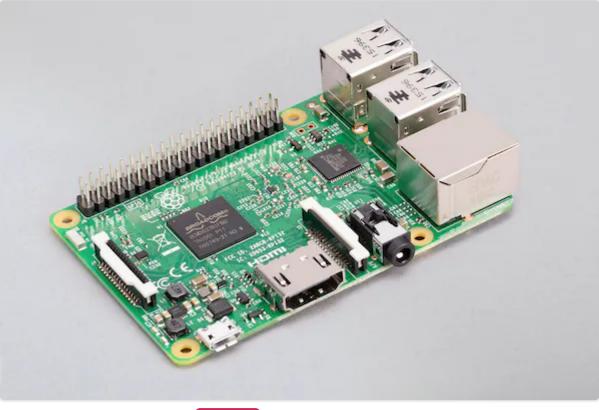

# **Raspberry Pi 3 Model B**

Single-board computer with wireless LAN and Bluetooth connectivity

**Buy now** 

What is a Raspberry Pi?

## Specification

Raspberry Pi 3 Model B is the earliest model of the third-generation Raspberry Pi. It replaced Raspberry Pi 2 Model B in February 2016. See also **Raspberry Pi 3 Model B+**, the latest product in the Raspberry Pi 3 range.

Quad Core 1.2GHz Broadcom BCM2837 64bit CPU

1GB RAM
BCM43438 wireless LAN and Bluetooth Low Energy (BLE) on board
100 Base Ethernet
40-pin extended GPIO
4 USB 2 ports
4 Pole stereo output and composite video port
Full size HDMI
CSI camera port for connecting a Raspberry Pi camera
DSI display port for connecting a Raspberry Pi touchscreen display
Micro SD port for loading your operating system and storing data
Upgraded switched Micro USB power source up to 2.5A